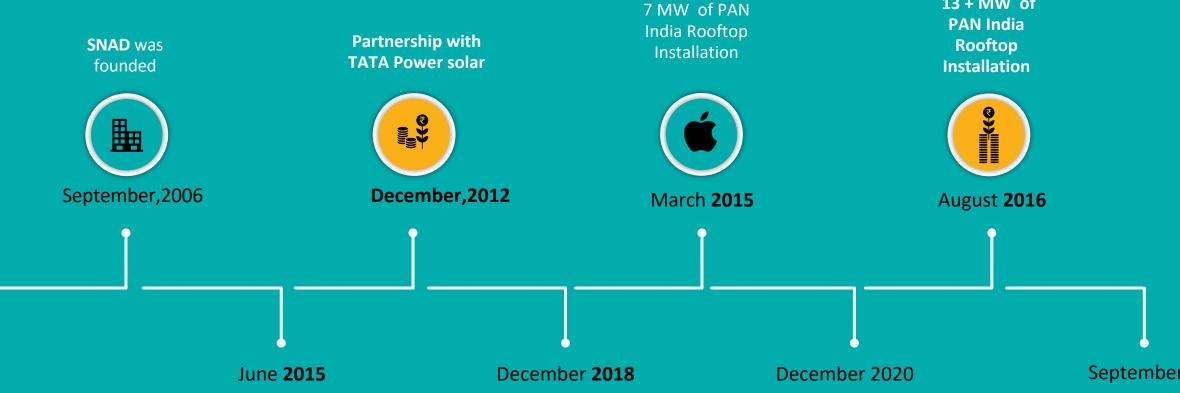

#### From inception to fruition

**PAN India** 

Services stations 2 h response

25 + MW of PAN India solar plant Installation

13 + MW of

Partnership with a Investment fund offer Investment of INR 1000 cr for

solar rooftop

September 2021

PAN India 6+MW ntroduced leasing Rofftopm model to C&I MSMEs

4

And there's more....